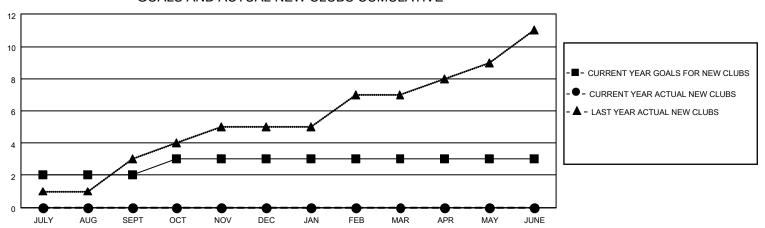

## MONTHLY MEMBERSHIP PROGRESS REPORT

LOCATION INDIA District 316 B Results as of: 9/30/2022

|               | Club          | s           |               | Members               |                        |                         |                                                    |  |  |
|---------------|---------------|-------------|---------------|-----------------------|------------------------|-------------------------|----------------------------------------------------|--|--|
|               | RESULTS FOR   | R 2022-2023 |               | RESULTS FOR 2022-2023 |                        |                         |                                                    |  |  |
| QUARTER       | NEW CLUB GOAL | NEW CLUBS   | DROPPED CLUBS | QUARTER MEME          | BER GROWTH NET<br>GOAL | MEMBER GROWTH<br>ACTUAL | DROPPED<br>MEMBERS ACTUAL<br>(including transfers) |  |  |
| JULY/AUG/SEPT | 2             | 0           | 2             | JULY/AUG/SEPT         | 60                     | 27                      | 39                                                 |  |  |
| OCT/NOV/DEC   | 1             | 0           | 0             | OCT/NOV/DEC           | 30                     | 0                       | 0                                                  |  |  |
| JAN/FEB/MAR   | 0             | 0           | 0             | JAN/FEB/MAR           | 20                     | 0                       | 0                                                  |  |  |
| APR/MAY/JUNE  | 0             | 0           | 0             | APR/MAY/JUNE          | 15                     | 0                       | 0                                                  |  |  |

## GOALS AND ACTUAL NEW CLUBS CUMULATIVE

| JULY AUG SEPT    | OCT NOV                  | DEC JAN       | FEB M.               | AR AP               | R MAY JUN                          | E            |             |            |
|------------------|--------------------------|---------------|----------------------|---------------------|------------------------------------|--------------|-------------|------------|
| DROPPED CLUBS: 2 | 9 CLUBS OF 64 ADDED 1 OR |               |                      | GENDER DISTRIBUTION |                                    |              |             |            |
|                  | MORE NEW MEMBERS         |               | MALE                 |                     | 1,321 (75.9                        | 2%)          |             |            |
|                  |                          |               |                      |                     | FEMALE                             |              | 419 (24.08% | <b>6</b> ) |
| DROPPED MEMBERS  |                          |               | NON BINARY 0 (0.00%) |                     |                                    |              |             |            |
| <u> </u>         |                          |               |                      |                     | PREFER NOT 1                       | TO ANSWER    | 0 (0.00%)   |            |
| DECEASED         | 1                        |               |                      |                     |                                    |              | ,           |            |
| CLUB CANCELLED   | 23                       | CLICK HERE FO | R CUMULA             | TIVE                | TOTAL FAMILY U                     | JNIT MEMBERS |             | 600        |
| OTHER            | 15                       | MEMBERSHIP D  | <u>ATA</u>           |                     |                                    |              |             |            |
| TOTAL            | 39                       |               |                      |                     | FAMILY MEMBERS PAYING HALF DUES 36 |              | 360         |            |
|                  |                          |               |                      |                     |                                    |              |             |            |