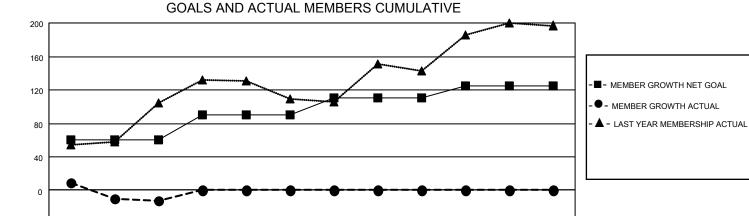

## MONTHLY MEMBERSHIP PROGRESS REPORT

LOCATION INDIA District 316 B Results as of: 9/30/2022

|               | Club          | s           |               | Members               |                        |                         |                                                    |  |  |
|---------------|---------------|-------------|---------------|-----------------------|------------------------|-------------------------|----------------------------------------------------|--|--|
|               | RESULTS FOR   | R 2022-2023 |               | RESULTS FOR 2022-2023 |                        |                         |                                                    |  |  |
| QUARTER       | NEW CLUB GOAL | NEW CLUBS   | DROPPED CLUBS | QUARTER MEME          | BER GROWTH NET<br>GOAL | MEMBER GROWTH<br>ACTUAL | DROPPED<br>MEMBERS ACTUAL<br>(including transfers) |  |  |
| JULY/AUG/SEPT | 2             | 0           | 2             | JULY/AUG/SEPT         | 60                     | 27                      | 39                                                 |  |  |
| OCT/NOV/DEC   | 1             | 0           | 0             | OCT/NOV/DEC           | 30                     | 0                       | 0                                                  |  |  |
| JAN/FEB/MAR   | 0             | 0           | 0             | JAN/FEB/MAR           | 20                     | 0                       | 0                                                  |  |  |
| APR/MAY/JUNE  | 0             | 0           | 0             | APR/MAY/JUNE          | 15                     | 0                       | 0                                                  |  |  |

## GOALS AND ACTUAL NEW CLUBS CUMULATIVE

| JULY AUG SEPT    | OCT NOV                  | DEC JAN       | FEB M.               | AR AP               | R MAY JUN                          | E            |             |            |
|------------------|--------------------------|---------------|----------------------|---------------------|------------------------------------|--------------|-------------|------------|
| DROPPED CLUBS: 2 | 9 CLUBS OF 64 ADDED 1 OR |               |                      | GENDER DISTRIBUTION |                                    |              |             |            |
|                  | MORE NEW MEMBERS         |               | MALE                 |                     | 1,321 (75.9                        | 2%)          |             |            |
|                  |                          |               |                      |                     | FEMALE                             |              | 419 (24.08% | <b>6</b> ) |
| DROPPED MEMBERS  |                          |               | NON BINARY 0 (0.00%) |                     |                                    |              |             |            |
| <u> </u>         |                          |               |                      |                     | PREFER NOT 1                       | TO ANSWER    | 0 (0.00%)   |            |
| DECEASED         | 1                        |               |                      |                     |                                    |              | ,           |            |
| CLUB CANCELLED   | 23                       | CLICK HERE FO | R CUMULA             | TIVE                | TOTAL FAMILY U                     | JNIT MEMBERS |             | 600        |
| OTHER            | 15                       | MEMBERSHIP D  | <u>ATA</u>           |                     |                                    |              |             |            |
| TOTAL            | 39                       |               |                      |                     | FAMILY MEMBERS PAYING HALF DUES 36 |              | 360         |            |
|                  |                          |               |                      |                     |                                    |              |             |            |